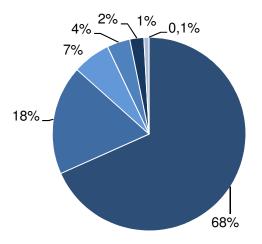

## HYPO NOE Public Covered Bond

(as of December 31, 2013)

| Types of Public Sector Debtors and Guarantors (EUR) |                  |      |  |  |
|-----------------------------------------------------|------------------|------|--|--|
| Guaranteed by Federal States                        | 3,059,612,782.63 | 68%  |  |  |
| Federal States                                      | 818,840,696.10   | 18%  |  |  |
| Municipalities                                      | 283,462,670.56   | 6%   |  |  |
| Guaranteed by Municipalities                        | 173,464,875.23   | 4%   |  |  |
| States                                              | 103,655,585.63   | 2%   |  |  |
| Guaranteed by States                                | 38,226,848.75    | 1%   |  |  |
| Others                                              | 1,209,212.02     | <1%  |  |  |
| Total                                               | 4,478,472,670.92 | 100% |  |  |