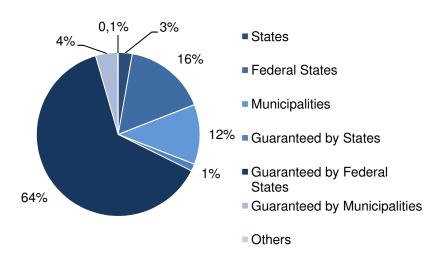

## Public Sector Covered Pool Reporting (as of June 30, 2013)

| Types of Public Sector Debtors and Guarantors (EUR) |               |      |  |  |
|-----------------------------------------------------|---------------|------|--|--|
| States                                              | 114,956,018   | 3%   |  |  |
| Federal States                                      | 672,778,355   | 16%  |  |  |
| Municipalities                                      | 506,468,891   | 12%  |  |  |
| Guaranteed by States                                | 60,177,799    | 1%   |  |  |
| Guaranteed by Federal States                        | 2,721,944,956 | 64%  |  |  |
| Guaranteed by Municipalities                        | 184,568,244   | 4%   |  |  |
| Others                                              | 2,892,613     | 0,1% |  |  |
| Total                                               | 4,263,786,877 | 100% |  |  |