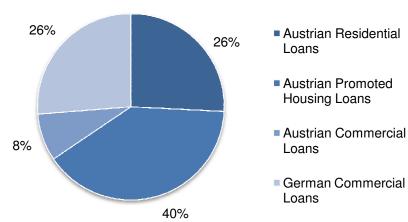

| Cover Pool by Customers (EUR)      |             |     |
|------------------------------------|-------------|-----|
| Austrian Residential Loans         | 302,924,855 | 26% |
| Austrian Promoted Housing<br>Loans | 466,680,753 | 40% |
| Austrian Commercial Loans          | 96,528,943  | 8%  |
| German Commercial Loans            | 308,481,909 | 26% |