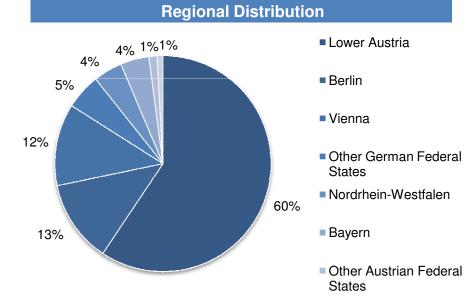

| Cover Pool by Region (EUR) |             |      |
|----------------------------|-------------|------|
| Austria                    | 866,134,550 | 74 % |
| Germany                    | 308,481,909 | 26 % |